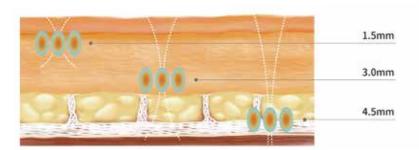

# prolift hifu™

Long lasting transducers 20,000 shots per transducer

Transhole Macro Transducer(TMT) for improved comfort

**3 focused depths** 1.5mm, 3.0mm and 4.5 mm for treatment versatility

#### 3 focused depths for treatment versatility

- 1.5mm Effectively targets superficial dermis where loosely arranged collagen fiber resides.
- 3.0mm Targets the dermis which is made up of fibroblasts where the thermal effect creates the most tightening efficacy.
- **4.5mm** Targets the SMAS where most of the lifting efficacy of HIFU takes place.