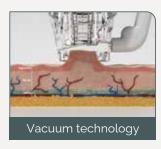

# Advanced vacuum technology & 2Mhz delivery for improved comfort

- The latest move from 1 to 2Mhz allows for the most comfortable RF microneedling treatment on the market.
- The unique vacuum feature gently pulls the tissue into the tip resulting in even and accurate treatment depth, increased safety, and improved comfort for the patient.
- Vacuum is a major benefit when treating sensitive areas around the eye and T-zone.

## **How PROLIFT RFM works**

The PROLIFT RFM handpiece uses a combination of vacuum technology and fractional Radio Frequency Microneedling (RFM) for precise delivery of thermal energy into the skin. The thermal energy in combination with the slight injury caused by the needles, stimulates the production of collagen and elastin to regenerate the skin and improve tone and texture.