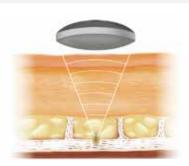

#### Transhole Macro Transducer Technology (TMT)

#### Get more shots out of your transducer

PROLIFT HIFU delivers 20,000 shots per transducer. Save more per shot and boost your return on investment.

Advanced TMT technology offers an effective and more comfortable treatment experience for your patients. By diverting energy away from the surface of the skin, the energy is focused to deep dermal layers to deliver optimized tightening results in a more comfortable manner.

- · Decreases skin damage and side effects
- Generates stable ultrasound energy transfer and coagulation points.
- $\boldsymbol{\cdot}$  Reduces pain for patient for a more comfortable treatment experience.