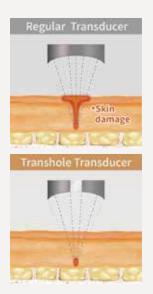

#### Transhole Macro Transducer Technology (TMT)

#### Get more shots out of your transducer

PROLIFT HIFU delivers 20,000 shots per transducer. Save more per shot and boost your return on investment.

Advanced TMT technology offers an effective and more comfortable treatment experience for your patients. By diverting energy away from the surface of the skin, the energy is focused to deep dermal layers to deliver optimized tightening results in a more comfortable manner.

- · Decreases skin damage and side effects
- Generates stable ultrasound energy transfer and coagulation points.
- $\boldsymbol{\cdot}$  Reduces pain for patient for a more comfortable treatment experience.