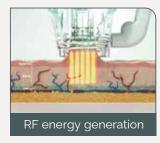

#### Non-insulated needles for optimized results

- Fractional radio frequency energy is delivered through the entire length of the needle for uniform and consistent energy delivery.
- Tips are available in 25 and 10 pin options.
- · Maximum needle depth is 3.5mm.

# Advanced vacuum technology & 2Mhz delivery for improved comfort

- The latest move from 1 to 2Mhz allows for the most comfortable RF microneedling treatment on the market.
- The unique vacuum feature gently pulls the tissue into the tip resulting in even and accurate treatment depth, increased safety, and improved comfort for the patient.
- Vacuum is a major benefit when treating sensitive areas around the eye and T-zone.

## **How PROLIFT RFM works**

The PROLIFT RFM handpiece uses a combination of vacuum technology and fractional Radio Frequency Microneedling (RFM) for precise delivery of thermal energy into the skin. The thermal energy in combination with the slight injury caused by the needles, stimulates the production of collagen and elastin to regenerate the skin and improve tone and texture.