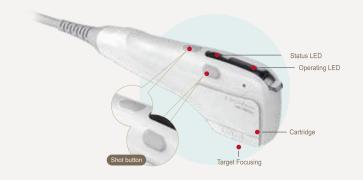

#### Comfortable and ergonomic handpiece for operator convenience

- · Multiple treatment buttons for operator convenience.
- Easily interchange HIFU cartridges based on treatment needs.
- · Lightweight handpiece design for operator comfort.