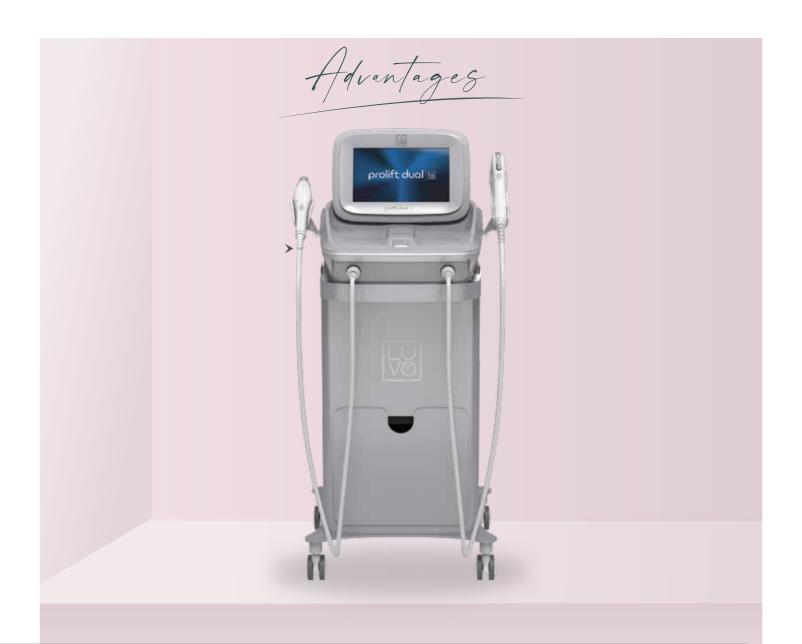

The Ideal skin lifting and tightening solution

2-in-1 HIFU and RF **Microneedling System** 

# Secure new revenue streams with the ultimate lifting and tightening dual

The 2-in-1 PROLIFT DUAL system offers a unique combination of Radio Frequency Microneedling (RFM) and High Intensity Focused Ultrasound (HIFU), clinically proven to address in-demand patient treatments such as non-surgical face lifting, tightening, scar reduction and overall skin rejuvenation.

| BENEFITS TO YOUR BUSINESS |                                                                            |  |  |  |
|---------------------------|----------------------------------------------------------------------------|--|--|--|
| X                         | 2 handpieces, multiple treatment offerings                                 |  |  |  |
|                           | Long lasting and reasonably priced consumables to improve your bottom line |  |  |  |
|                           | Safe, with minimal discomfort and downtime                                 |  |  |  |
|                           | User friendly interface & pre-sets                                         |  |  |  |