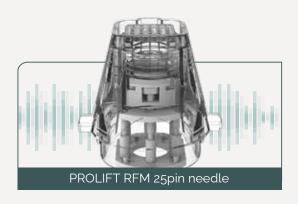

#### Non-insulated needles for optimized results

- Fractional radio frequency energy is delivered through the entire length of the needle for uniform and consistent energy delivery.
- Tips are available in 25 and 10 pin options.
- · Maximum needle depth is 3.5mm.