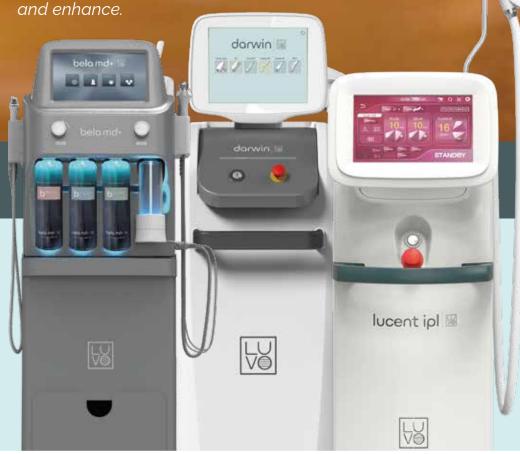

#### PROLIFT HIFU BEFORE AND AFTER RESULTS

2 TREATMENTS

9 TREATMENTS

Aesthetic technologies designed

to enrich and enhance

LUVO" provides powerful solutions, utilizing IPL, laser, RF, HIFU, cryo, microdermabrasion, microneedling, PRP and more designed to provide safe, effective & consistent treatment outcomes.

Expand treatment options and maximize return on investment with products designed to treat