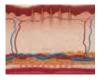

#### High Intensity Focused Ultrasound (HIFU) Handpiece

As the trend for non-surgical procedures continues to grow, HIFU has become a popular choice for skin tightening and lifting. The PROLIFT HIFU handpiece offers multiple cartridges to target different skin layers for treatment customization and boosted effectiveness. With no downtime, patients can get on with their daily activities right after treatment.

#### 3 focused depths for treatment versatility

- 1.5mm Effectively targets superficial dermis where loosely arranged collagen fiber resides.
- 3.0mm Targets the dermis which is made up of fibroblasts where the thermal effect creates the most tightening efficacy.
- **4.5mm** Targets the SMAS where most of the lifting efficacy of HIFU takes place.

## **How PROLIFT HIFU works**

Focused high-intensity ultrasound energy generates 65°C of heat which is delivered to an accurate depth of the skin layer. Heat damages targeted skin cells, causing the body to repair which in turn produces collagen to aid in cell regrowth. HIFU works at a deep level in the skin and therefore, no damage to the skin surface occurs. This safe and effective procedure provides a non-surgical, non-invasive way to increase elasticity.