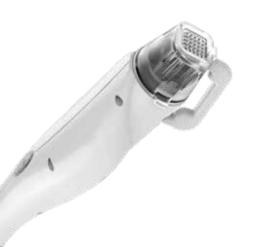

#### RF Microneedling Handpiece

Radio Frequency Microneedling (RFM) is a popular treatment that can safely and effectively address a range of face and body concerns. This innovative handpiece combines the benefits of microneedling with radio frequency, taking skin rejuvenation to the next level.

#### Non-insulated needles for optimized results

- Fractional radio frequency energy is delivered through the entire length of the needle for uniform and consistent energy delivery.
- Tips are available in 25 and 10 pin options.
- · Maximum needle depth is 3.5mm.