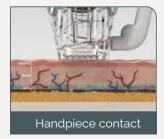

# Advanced vacuum technology & 2Mhz delivery for improved comfort

- The latest move from 1 to 2Mhz allows for the most comfortable RF microneedling treatment on the market.
- The unique vacuum feature gently pulls the tissue into the tip resulting in even and accurate treatment depth, increased safety, and improved comfort for the patient.
- Vacuum is a major benefit when treating sensitive areas around the eye and T-zone.

## **How PROLIFT RFM works**

The PROLIFT RFM handpiece uses a combination of vacuum technology and fractional Radio Frequency Microneedling (RFM) for precise delivery of thermal energy into the skin. The thermal energy in combination with the slight injury caused by the needles, stimulates the production of collagen and elastin to regenerate the skin and improve tone and texture.