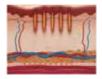

#### High Intensity Focused Ultrasound (HIFU) Handpiece

As the trend for non-surgical procedures continues to grow, HIFU has become a popular choice for skin tightening and lifting. The PROLIFT HIFU handpiece offers multiple cartridges to target different skin layers for treatment customization and boosted effectiveness. With no downtime, patients can get on with their daily activities right after treatment.

#### 3 focused depths for treatment versatility

- 1.5mm Effectively targets superficial dermis where loosely arranged collagen fiber resides.
- 3.0mm Targets the dermis which is made up of fibroblasts where the thermal effect creates the most tightening efficacy.
- **4.5mm** Targets the SMAS where most of the lifting efficacy of HIFU takes place.

## **How PROLIFT HIFU works**

Focused high-intensity ultrasound energy generates 65°C of heat which is delivered to an accurate depth of the skin layer. Heat damages targeted skin cells, causing the body to repair which in turn produces collagen to aid in cell regrowth. HIFU works at a deep level in the skin and therefore, no damage to the skin surface occurs. This safe and effective procedure provides a non-surgical, non-invasive way to increase elasticity.