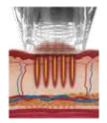

#### RF Microneedling Handpiece

Radio Frequency Microneedling (RFM) is a popular treatment that can safely and effectively address a range of face and body concerns. This innovative handpiece combines the benefits of microneedling with radio frequency, taking skin rejuvenation to the next level.

#### Non-insulated needles for optimized results

- Fractional radio frequency energy is delivered through the entire length of the needle for uniform and consistent energy delivery.
- Tips are available in 25 and 10 pin options.
- · Maximum needle depth is 3.5mm.

# Advanced vacuum technology & 2Mhz delivery for improved comfort

- The latest move from 1 to 2Mhz allows for the most comfortable RF microneedling treatment on the market.
- The unique vacuum feature gently pulls the tissue into the tip resulting in even and accurate treatment depth, increased safety, and improved comfort for the patient.
- Vacuum is a major benefit when treating sensitive areas around the eye and T-zone.

## **How PROLIFT RFM works**

The PROLIFT RFM handpiece uses a combination of vacuum technology and fractional Radio Frequency Microneedling (RFM) for precise delivery of thermal energy into the skin. The thermal energy in combination with the slight injury caused by the needles, stimulates the production of collagen and elastin to regenerate the skin and improve tone and texture.

Common treatment benefits include: Increased skin elasticity, fine line and wrinkle reduction, improved skin texture, a reduction in scaring and stretch marks.

Tissue stimulus through needlingRF irradiation to desired depth