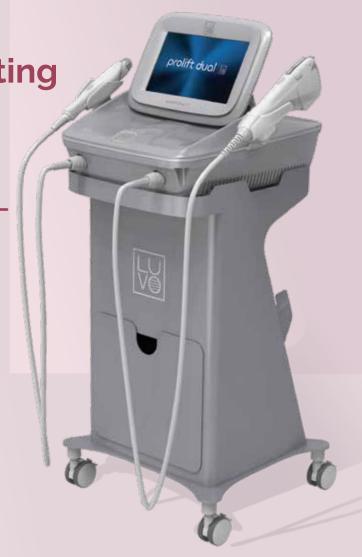

The Ideal skin lifting and tightening solution

2-in-1 HIFU and RF **Microneedling System** 

# Secure new revenue streams with the ultimate lifting and tightening dual

The 2-in-1 PROLIFT DUAL system offers a unique combination of Radio Frequency Microneedling (RFM) and High Intensity Focused Ultrasound (HIFU), clinically proven to address in-demand patient treatments such as non-surgical face lifting, tightening, scar reduction and overall skin rejuvenation.

| BENEFITS TO YOUR BUSINESS |                                                                            |  |  |  |
|---------------------------|----------------------------------------------------------------------------|--|--|--|
| X                         | 2 handpieces, multiple treatment offerings                                 |  |  |  |
|                           | Long lasting and reasonably priced consumables to improve your bottom line |  |  |  |
|                           | Safe, with minimal discomfort and downtime                                 |  |  |  |
|                           | User friendly interface & pre-sets                                         |  |  |  |