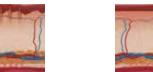

#### **How LUCENT IPL works**

The depth of penetration varies according to the wavelength. The longer the wavelength, the greater the depth of penetration.

#### **DEPTH OF PENETRATION**