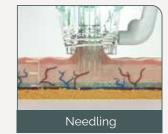

#### Non-insulated needles for optimized results

- Fractional radio frequency energy is delivered through the entire length of the needle for uniform and consistent energy delivery.
- Tips are available in 25 and 10 pin options.
- Maximum needle depth is 3.5mm.

#### Advanced vacuum technology & 2Mhz delivery for improved comfort

- The latest move from 1 to 2Mhz allows for the most comfortable RF microneedling treatment on the market.
- The unique vacuum feature gently pulls the tissue into the tip resulting in even and accurate treatment depth, increased safety, and improved comfort for the patient.
- · Vacuum is a major benefit when treating sensitive areas around the eye and t-zone.