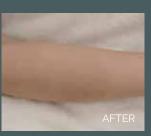

ces safety to epidermal tissue.







#### How BARE 808 works

By combining high power pulse and cooling technology, the diode 808nm wavelength targets melanin in the root of the hair follicle without damaging the surrounding tissue. The light energy is absorbed by the hair in the follicle, destroying the source at the root of the problem to prevent future regrowth.

The diode technology in combination with the BARE 808 hairpiece's large spot size (14mm x 14mm), contact cooling, and continuous moving mode features, allows for fast and comfortable treatment of large areas such as the chest, back and legs.

#### **DEPTH OF PENETRATION**



#### Popular treatment areas







Arm/Under Arm



Legs



Chest/Abdomen



Bikini Line/Pelvic Area

#### **BARE 808 BEFORE AND AFTER RESULTS**



















#### RF Microneedling Handpiece

Radio Frequency Microneedling (RFM) is a popular treatment that can safely and effectively address a range of face and body concerns. This innovative handpiece combines the benefits of microneedling with radio frequency, taking skin rejuvenation to the next level.



#### Non-insulated needles for optimized results

- Fractional radio frequency energy is delivered through the entire length of the needle for uniform and consistent energy delivery.
- Tips are available in 25 and 10 pin options.
- Maximum needle depth is 3.5mm.







#### Advanced vacuum technology & 2Mhz delivery for improved comfort

- The latest move from 1 to 2Mhz allows for the most comfortable RF microneedling treatment on the market.
- The unique vacuum feature gently pulls