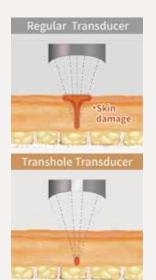

#### Transhole Macro Transducer Technology (TMT)

#### Get more shots out of your transducer

PROLIFT HIFU delivers 10,100 shots per transducer. Save more than 50% per shot and boost your return on investment.

Advanced TMT technology offers an effective and more comfortable treatment experience for your patients. By diverting energy away from the surface of the skin, the energy is focused to deep dermal layers to deliver optimized tightening results in a more comfortable manner.

- · Decreases skin damage and side effects
- Generates stable ultrasound energy transfer and coagulation points.
- Reduces pain for patient for a more comfortable treatment experience.