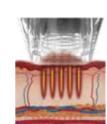

#### **How PROLIFT RFM works**

· Tissue stimulus through needling • RF irradiation to desired depth

 Wound healing · Collagen regeneration

 Wound healing regeneration period - about 3 weeks · Collagen elastin synthesis

· Collagen remodeling