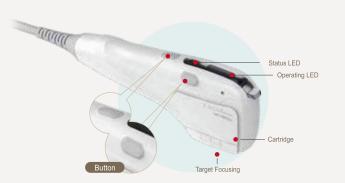

#### Convenient and ergonomic handpiece for operator convenience

- · Multiple treatment buttons for operator convenience.
- Easily interchange HIFU cartridges based on treatment needs.
- · Lightweight handpiece design for operator comfort.