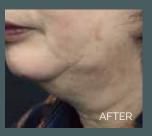

ator convenience.
- Easily interchange HIFU cartridges based on treatment needs.
- · Lightweight handpiece design for operator comfort.



#### **How PROLIFT HIFU works**

Focused high-intensity ultrasound energy generates 65°C of heat which is delivered to an accurate depth of the skin layer. Heat damages targeted skin cells, causing the body to repair which in turn produces collagen to aid in cell regrowth. HIFU works at a deep level in the skin and therefore, no damage to the skin surface occurs. This safe and effective procedure provides a non-surgical, non-invasive way to increase elasticity.





#### Popular HIFU treatments







Jowl reduction



Eyelid and eyebrow lifting



Wrinkle reduction



Chest skin tightening & smoothing

#### PROLIFT HIFU BEFORE AND AFTER RESULTS









2 TREATMENTS

9 TREATMENTS



#### Thermal Radio Frequency Handpiece

Thermal Radio Frequency (RF) has been widely used by aesthetic professionals for over 10 years as an effective modality to tighten and rejuvenate photoaged skin. As the demand for nonsurgical anti-aging treatments grows, treatments requiring little to no recovery time have gained in popularity. The REFRESH RF handpiece offers 3 different tip sizes and 2 treatment modes to effectively treat your patients' areas of concern comfortably with no downtime.



#### 3 treatment tip options for multiple treatment areas





TRF Tip S

Shot



TFR Tip E Rubbing



#### **Shot and rubbing treatment modes**

TRF Tip R

Rubbing

Switch between 2 treatment modes for effective volumetric heating and therapeutic tissue stimulation. Wh