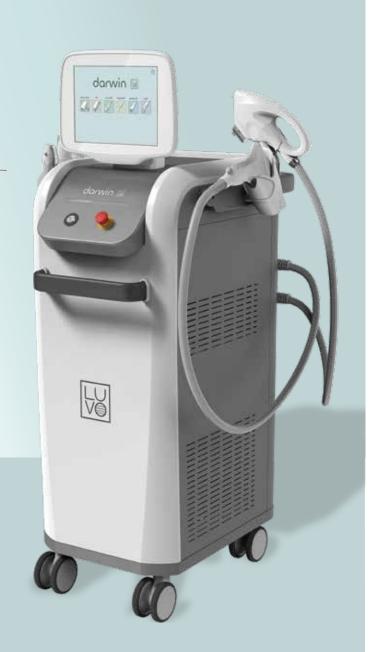

## Build the uffinite aesthetic package

Customizable multi-modality workstation

darwin

#### The latest evolution in treatment flexibility

The DARWIN™workstation is designed to evolve with your aesthetic business. Customize your aesthetic workstation based on your business needs now and in the future. Choose from 5 in-demand technologies: IPL, DIODE, RF Microneedling, RF, and HIFU to build the ultimate treatment menu. Easily add handpieces as you need to expand service offerings and revenue streams.

### Advanced & customizable multi-modality workstation

The DARWIN multi-modality workstation offers a complete selection of complementary handpieces to suit your business needs. Expand your system at any time by simply plugging in a new handpiece.