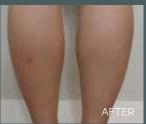

safety to epidermal tissue.







#### How BARE 808 works

By combining high power pulse and cooling technology, the diode 808nm wavelength targets melanin in the root of the hair follicle without damaging the surrounding tissue. The light energy is absorbed by the hair in the follicle, destroying the source at the root of the problem to prevent future regrowth.

The diode technology in combination with the BARE 808 hairpiece's large spot size (14mm x 14mm), contact cooling, and continuous moving mode features, allows for fast and comfortable treatment of large areas such as the chest, back and legs.

#### **DEPTH OF PENETRATION**



#### Popular treatment areas







Arm/Under Arm



Legs



Chest/Abdomen



Bikini Line/Pelvic Area

#### **BARE 808 BEFORE AND AFTER RESULTS**



















#### RF Microneedling Handpiece

Radio Frequency Microneedling (RFM) is a popular treatment that can safely and effectively address a range of face and body concerns. This innovative handpiece combines the benefits of microneedling with radio frequency, taking skin rejuvenation to the next level.



#### Non-insulated needles for optimized results

- Fractional radio frequency energy is delivered through the entire length of the needle for uniform and consistent energy delivery.
- Tips are available in 25 and 10 pin options.
- Maximum needle depth is 3.5mm.







#### Advanced vacuum technology & 2Mhz delivery for improved comfort

- The latest move from 1 to 2Mhz allows for the most comfortable RF microneedling treatment on the market.
- The unique vacuum feature gently pulls the