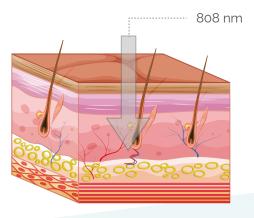

#### How BARE 808 works

By combining high power pulse and cooling technology, the diode 808nm wavelength targets melanin in the root of the hair follicle without damaging the surrounding tissue. The light energy is absorbed by the hair in the follicle, destroying the source at the root of the problem to prevent future regrowth.

The diode technology in combination with the BARE 808 hairpiece's large spot size (14mm x 14mm), contact cooling, and continuous moving mode features, allows for fast and comfortable treatment of large areas such as the chest, back and legs.

#### **DEPTH OF PENETRATION**