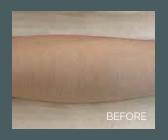

ances safety to epidermal tissue.







#### How BARE 808 works

By combining high power pulse and cooling technology, the diode 808nm wavelength targets melanin in the root of the hair follicle without damaging the surrounding tissue. The light energy is absorbed by the hair in the follicle, destroying the source at the root of the problem to prevent future regrowth.

The diode technology in combination with the BARE 808 hairpiece's large spot size (14mm x 14mm), contact cooling, and continuous moving mode features, allows for fast and comfortable treatment of large areas such as the chest, back and legs.

#### **DEPTH OF PENETRATION**



#### Popular treatment areas







Arm/Under Arm



Legs



Chest/Abdomen



Bikini Line/Pelvic Area

#### **BARE 808 BEFORE AND AFTER RESULTS**



















#### RF Microneedling Handpiece

Radio Frequency Microneedling (RFM) is a popular treatment that can safely and effectively address a range of face and body concerns. This innovative handpiece combines the benefits of microneedling with radio frequency, taking skin rejuvenation to the next level.



#### Non-insulated needles for optimized results

- Fractional radio frequency energy is delivered through the entire length of the needle for uniform and consistent energy delivery.
- Tips are available in 25 and 10 pin options.
- Maximum needle depth is 3.5mm.







#### Advanced vacuum technology & 2Mhz delivery for improved comfort

- The latest move from 1 to 2Mhz allows for the most comfortable RF microneedling treatment on the market.
- The unique vacuum feature gently pul