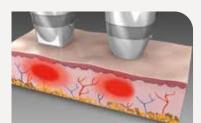

#### **How LUCENT IPL works**

The depth of penetration varies according to the wavelength. The longer the wavelength, the greater the depth of penetration.

#### **DEPTH OF PENETRATION**