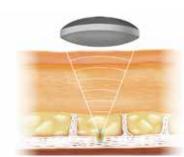

#### **How PROLIFT HIFU works**

Focused high-intensity ultrasound energy generates 65°C of heat which is delivered to an accurate depth of the skin layer. Heat damages targeted skin cells, causing the body to repair which in turn produces collagen to aid in cell regrowth. HIFU works at a deep level in the skin and therefore, no damage to the skin surface occurs. This safe and effective procedure provides a non-surgical, non-invasive way to increase elasticity.