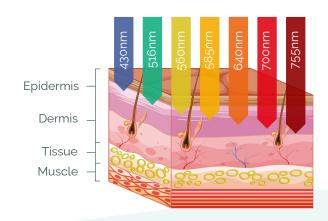

#### **How LUCENT IPL works**

The depth of penetration varies according to the wavelength. The longer the wavelength, the greater the depth of penetration.