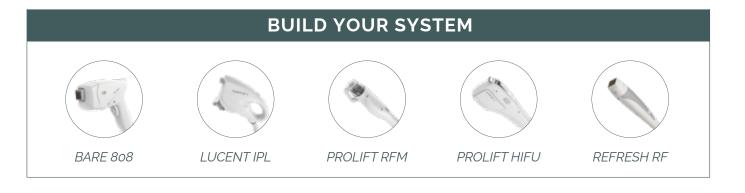

#### The latest evolution in treatment flexibility

The DARWIN™workstation is designed to evolve with your aesthetic business. Customize your aesthetic workstation based on your business needs now and in the future. Choose from 5 in-demand technologies: IPL, DIODE, RF Microneedling, RF, and HIFU to build the ultimate treatment menu. Easily add handpieces as you need to expand service offerings and revenue streams.

### Advanced & customizable multi-modality workstation

The DARWIN multi-modality workstation offers a complete selection of complementary handpieces to suit your business needs. Expand your system at any time by simply plugging in a new handpiece.

#### Intense Pulse Light Handpiece

IPL technology is a tried and true staple of any aesthetic business. The ongoing battle against recurring pigmentation, vascular lesions, acne, and hair regrowth provide a constant revenue stream when armed with an effective treatment solution.

#### Laser Hair Removal Handpiece

Laser hair removal continues to be the number one requested aesthetic treatment and a staple of any aesthetic business. The BARE 808 handpiece offers a cost-effective solution with no consumables to help improve your bottom line.

#### RF Microneedling Handpiece

Radio Frequency Microneedling (RFM) is a popular treatment that can safely and effectively address a range of face and body concerns. This innovative handpiece combines the benefits of microneedling with radio frequency, taking skin rejuvenation to the next level.

#### High Intensity Focused Ultrasound (HIFU) Handpiece

As the trend for non-surgical procedures continues to grow, HIFU has become a popular choice for skin tightening and lifting. The PROLIFT HIFU handpiece offers multiple cartridges to target different skin layers for treatment customization and boosted effectiveness. With no downtime, patients can get on with their daily activities right after treatment.

#### Thermal Radio Frequency Handpiece

Thermal Radio Frequency (RF) has been widely used by aesthetic professionals for over 10 years as an effective modality to tighten and rejuvenate photoaged skin. As the demand for nonsurgical anti-aging treatments grows, treatments requiring little to no recovery time have gained in popularity. The REFRESH RF handpiece offers 3 different tip sizes and 2 treatment modes to effectively treat your patients' areas of concern comfortably with no downtime.