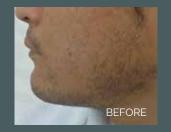

Enhances safety to epidermal tissue.







#### How BARE 808 works

By combining high power pulse and cooling technology, the diode 808nm wavelength targets melanin in the root of the hair follicle without damaging the surrounding tissue. The light energy is absorbed by the hair in the follicle, destroying the source at the root of the problem to prevent future regrowth.

The diode technology in combination with the BARE 808 hairpiece's large spot size (14mm x 14mm), contact cooling, and continuous moving mode features, allows for fast and comfortable treatment of large areas such as the chest, back and legs.

#### **DEPTH OF PENETRATION**



#### Popular treatment areas







Arm/Under Arm



Legs



Chest/Abdomen



Bikini Line/Pelvic Area

#### **BARE 808 BEFORE AND AFTER RESULTS**



















#### RF Microneedling Handpiece

Radio Frequency Microneedling (RFM) is a popular treatment that can safely and effectively address a range of face and body concerns. This innovative handpiece combines the benefits of microneedling with radio frequency, taking skin rejuvenation to the next level.



#### Non-insulated needles for optimized results

- Fractional radio frequency energy is delivered through the entire length of the needle for uniform and consistent energy delivery.
- Tips are available in 25 and 10 pin options.
- Maximum needle depth is 3.5mm.







#### Advanced vacuum technology & 2Mhz delivery for improved comfort

- The latest move from 1 to 2Mhz allows for the most comfortable RF microneedling treatment on the market.
- The unique vacuum feature gently