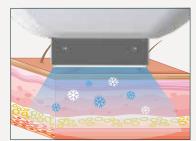

#### Advanced cooling technology

#### **Enhance patient comfort and safety**

Automatic cooling protects the epidermis, increases patient comfort, reduces erythema, and improves the efficacy of IPL treatments.