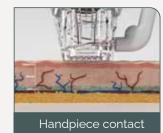

#### RF Microneedling Handpiece

Radio Frequency Microneedling (RFM) is a popular treatment that can safely and effectively address a range of face and body concerns. This innovative handpiece combines the benefits of microneedling with radio frequency, taking skin rejuvenation to the next level.

#### Sophisticated motor for smooth & fast performance

- · Smooth and fast insertion of needles is maintained using unique motor mounting control technology.
- Patients will experience a delicate procedure without severe recoil when needles are inserted into the skin.