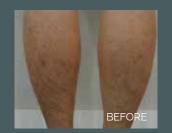

s safety to epidermal tissue.







#### How BARE 808 works

By combining high power pulse and cooling technology, the diode 808nm wavelength targets melanin in the root of the hair follicle without damaging the surrounding tissue. The light energy is absorbed by the hair in the follicle, destroying the source at the root of the problem to prevent future regrowth.

The diode technology in combination with the BARE 808 hairpiece's large spot size (14mm x 14mm), contact cooling, and continuous moving mode features, allows for fast and comfortable treatment of large areas such as the chest, back and legs.

#### **DEPTH OF PENETRATION**



#### Popular treatment areas







Arm/Under Arm



Legs



Chest/Abdomen



Bikini Line/Pelvic Area

#### **BARE 808 BEFORE AND AFTER RESULTS**



















#### RF Microneedling Handpiece

Radio Frequency Microneedling (RFM) is a popular treatment that can safely and effectively address a range of face and body concerns. This innovative handpiece combines the benefits of microneedling with radio frequency, taking skin rejuvenation to the next level.



#### Non-insulated needles for optimized results

- Fractional radio frequency energy is delivered through the entire length of the needle for uniform and consistent energy delivery.
- Tips are available in 25 and 10 pin options.
- Maximum needle depth is 3.5mm.







#### Advanced vacuum technology & 2Mhz delivery for improved comfort

- The latest move from 1 to 2Mhz allows for the most comfortable RF microneedling treatment on the market.
- The unique vacuum feature gently pulls t