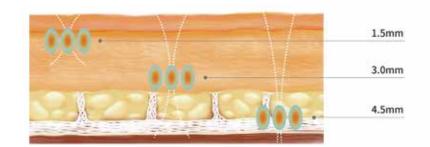

#### 3 focused depths for treatment versatility

- 1.5mm Effectively targets superficial dermis where loosely arranged collagen fiber resides.
- **3.0mm** Targets the dermis which is made up of fibroblasts where thermal effect creates the most tightening efficacy.
- 4.5mm Targets the SMAS where the most lifting efficacy of HIFU takes place.