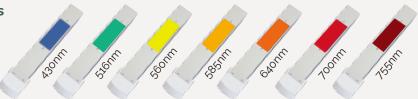

#### 7 filters for expert IPL treatments

Choose between seven expert filters to treat acne, pigment and vascular lesions, remove hair and more.

#### **How LUCENT IPL works**

The depth of penetration varies according to the wavelength. The longer the wavelength, the greater the depth of penetration.

#### Popular IPL treatments

Signs of aging

Pigmentation & sun damage

Vascular lesions

Hair removal