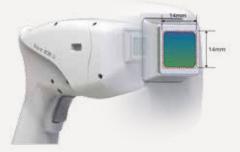

#### Large spot size and ergonomic handpiece design

- The BARE 808 system offers a 14mm x 14mm spot size, ideal for treating all areas of the body.
- The handpiece shape and trigger are designed to maintain the center of gravity to assist and improve the experience for the operator.

The diode technology in combination with the BARE 808 hairpiece's large spot size (14mm x 14mm), contact cooling, and continuous moving mode features, allows for fast and comfortable treatment of large areas such as the chest, back and legs.