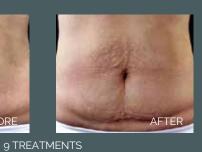

ing regeneration period - about 3 weeks · Collagen elastin synthesis



· Collagen remodeling

#### **Popular RFM treatments**



Scarring



The PROLIFT RFM handpiece uses a

into the skin. The thermal energy in

in scaring and stretch marks.

combination of vacuum technology and

fractional Radio Frequency Microneedling

(RFM) for precise delivery of thermal energy

combination with the slight injury caused by

the microneedles, stimulates the production

increased skin elasticity, fine line and wrinkle

reduction, improved skin texture, a reduction

of collagen and elastin to regenerate the skin and improve tone and texture. Common treatment benefits include:

Lifting & tightening



Fine lines & wrinkles



Texture & tone



Stretch marks

#### PROLIFT RFM BEFORE AND AFTER IMAGES







2 TREATMENTS



RFM + HIFU 3 TREATMENTS





1 TREATMENT



#### High Intensity Focused Ultrasound (HIFU) Handpiece

As the trend for non-surgical procedures continues to grow, HIFU has become a popular choice for skin tightening and lifting. The PROLIFT HIFU handpiece offers multiple cartridges to target different skin layers for treatment customization and boosted effectiveness. With no downtime, patients can get on with their daily activities right after treatment.



#### 3 focused depths for treatment versatility

- 1.5mm Effectively targets superficial dermis where loosely arranged collagen fiber resides.
- **3.0mm** Targets the dermis which is made up of fibroblasts where thermal effect creates the most tightening efficacy.
- 4.5mm Targets the SMAS where the most lifting efficacy