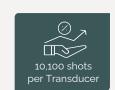

#### Get more shots out of your transducer

PROLIFT HIFU delivers 10,100 shots per transducer. Save more than 50% per shot and boost your return on investment.

Advanced TMT technology offers an effective and more comfortable treatment experience for your patients. By diverting energy away from the surface of the skin, the energy is focused to deep dermal layers to deliver optimized tightening results in a more comfortable manner.