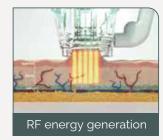

#### Non-insulated needles for optimized results

- Fractional radio frequency energy is delivered through the entire length of the needle for uniform and consistent energy delivery.
- Tips are available in 25 and 10 pin options.
- Maximum needle depth is 3.5mm.

#### Advanced vacuum technology & 2Mhz delivery for improved comfort

- The latest move from 1 to 2Mhz allows for the most comfortable RF microneedling treatment on the market.
- The unique vacuum feature gently pulls the tissue into the tip resulting in even and accurate treatment depth, increased safety, and improved comfort for the patient.
- · Vacuum is a major benefit when treating sensitive areas around the eye and t-zone.