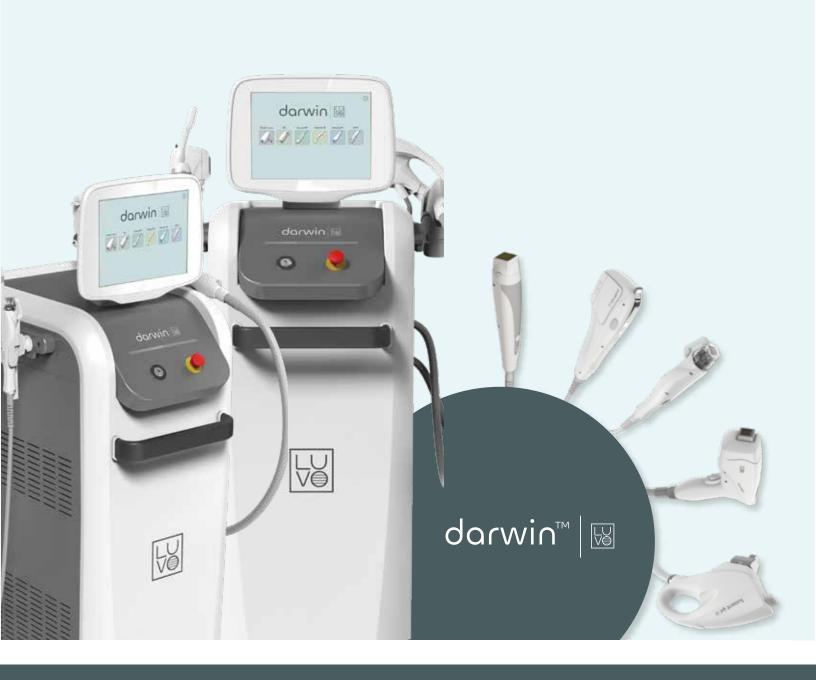

## Build the uffinite aesthetic package

Customizable multi-modality workstation

darwin

#### The latest evolution in treatment flexibility

The DARWIN™workstation is designed to evolve with your aesthetic business. Customize your aesthetic workstation based on your business needs now and in the future. Choose from 5 in-demand technologies: IPL, DIODE, RF Microneedling, RF, and HIFU to build the ultimate treatment menu. Easily add handpieces as you need to expand service offerings and revenue streams.

### Advanced & customizable multi-modality workstation

The DARWIN multi-modality workstation offers a complete selection of complementary handpieces to suit your business needs. Expand your system at any time by simply plugging in a new handpiece.