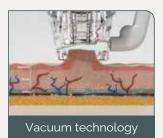

#### Advanced vacuum technology & 2Mhz delivery for improved comfort

- The latest move from 1 to 2Mhz allows for the most comfortable RF microneedling treatment on the market.
- The unique vacuum feature gently pulls the tissue into the tip resulting in even and accurate treatment depth, increased safety, and improved comfort for the patient.
- · Vacuum is a major benefit when treating sensitive areas around the eye and t-zone.