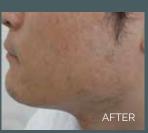

nhances safety to epidermal tissue.







#### How BARE 808 works

By combining high power pulse and cooling technology, the diode 808nm wavelength targets melanin in the root of the hair follicle without damaging the surrounding tissue. The light energy is absorbed by the hair in the follicle, destroying the source at the root of the problem to prevent future regrowth.

The diode technology in combination with the BARE 808 hairpiece's large spot size (14mm x 14mm), contact cooling, and continuous moving mode features, allows for fast and comfortable treatment of large areas such as the chest, back and legs.

#### **DEPTH OF PENETRATION**



#### Popular treatment areas







Arm/Under Arm



Legs



Chest/Abdomen



Bikini Line/Pelvic Area

#### **BARE 808 BEFORE AND AFTER RESULTS**



















#### RF Microneedling Handpiece

Radio Frequency Microneedling (RFM) is a popular treatment that can safely and effectively address a range of face and body concerns. This innovative handpiece combines the benefits of microneedling with radio frequency, taking skin rejuvenation to the next level.



#### Non-insulated needles for optimized results

- Fractional radio frequency energy is delivered through the entire length of the needle for uniform and consistent energy delivery.
- Tips are available in 25 and 10 pin options.
- Maximum needle depth is 3.5mm.







#### Advanced vacuum technology & 2Mhz delivery for improved comfort

- The latest move from 1 to 2Mhz allows for the most comfortable RF microneedling treatment on the market.
- The unique vacuum feature gently p