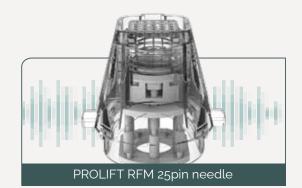

#### RF Microneedling Handpiece

Radio Frequency Microneedling (RFM) is a popular treatment that can safely and effectively address a range of face and body concerns. This innovative handpiece combines the benefits of microneedling with radio frequency, taking skin rejuvenation to the next level.

#### Non-insulated needles for optimized results

- Fractional radio frequency energy is delivered through the entire length of the needle for uniform and consistent energy delivery.
- Tips are available in 25 and 10 pin options.
- Maximum needle depth is 3.5mm.

#### Advanced vacuum technology & 2Mhz delivery for improved comfort

- The latest move from 1 to 2Mhz allows for the most comfortable RF microneedling treatment on the market.
- The unique vacuum feature gently pulls the tissue into the tip resulting in even and accurate treatment depth, increased safety, and improved comfort for the patient.
- · Vacuum is a major benefit when treating sensitive areas around the eye and t-zone.

#### Sophisticated motor for smooth & fast performance

- · Smooth and fast insertion of needles is maintained using unique motor mounting control technology.
- Patients will experience a delicate procedure without severe recoil when needles are inserted into the skin.