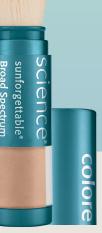

## sunforgettable<sup>\*</sup>

**BRUSH-ON SUNSCREEN** SPF 50

MESS-FREE, ON-THE-GO PROTECTION

2017-07-06 7:04 AM

### WORKS ON ALL SKIN TYPES AND TONES

Our unisex Brush-on Sunscreen is available in Fair, Medium, Tan, and Deep shades.