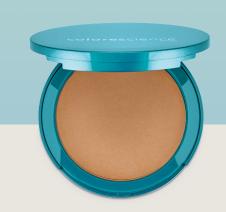

### WORKS ON ALL SKIN TYPES AND TONES

Our unisex Brush-on Sunscreen is available in Fair, Medium, Tan, and Deep shades.