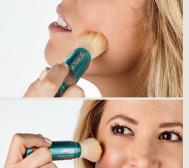

## **EMBRACE THE BRUSH**

Natural beauty begins with protected skin. Sunforgettable<sup>®</sup> Brush-on Sunscreen offers powerful SPF 50 UVA/UVB defense, alone or over makeup. Broad spectrum SPF and protection from pollution and other environmental stressors in one simple, on-the-go application.

## APPLY

Make small sweeping circles across face, ears and neck. On bare skin or over makeup, two liberal passes is all you need to be protected for up to two hours.

### REAPPLY $(\infty)$

Reapply at least every two hours, alone or over makeup. Take brush everywhere you go to make reapplication gym bag or backpack.