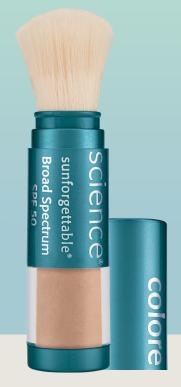

## sunforgettable<sup>\*</sup>

**BRUSH-ON SUNSCREEN** SPF 50

MESS-FREE, ON-THE-GO PROTECTION

2017-07-06 7:04 AM

## **EMBRACE THE BRUSH**

Natural beauty begins with protected skin. Sunforgettable<sup>®</sup> Brush-on Sunscreen offers powerful SPF 50 UVA/UVB defense, alone or over makeup. Broad spectrum SPF and protection from pollution and other environmental stressors in one simple, on-the-go application.

### WORKS ON ALL SKIN TYPES AND TONES

Our unisex Brush-on Sunscreen is available in Fair, Medium, Tan, and Deep shades.