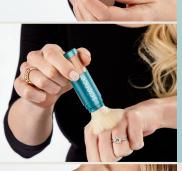

## OPEN Remove cap and rubber

ACTIVATE Rub vigorously on back of hand until you see powder begin to flow.