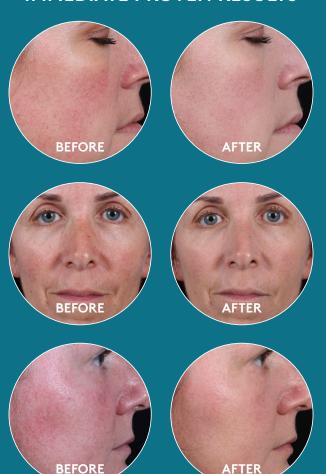

BioSolace™ complex helps provide ongoing relief from sensitivity and the appearance of redness.



CORRECT
Subtle green
undertones to
neutralize and



PROTECT
Chemical-free,
mineral SPF
50 UVA/UVB
defense against
#1 trigger of
redness and



#### **ADDRESS**

BioSolace™
complex helps
soothe and calm
skin, providing
ongoing relief
from sensitivity
and appearance
of redness

### **HOW TO USE**

- 1. Dispense 1-2 pumps onto your fingertips and rub between your fingers to activate
- 2. Apply liberally to lightly moisturized face ensuring even coverage as the first step in your makeup application
- 3. Follow with your favorite Colorescience® foundation and enhancers
- 4. Apply Sunforgettable® Brush-on Sunscreen SPF 50 every two hours for continued protection

## **IMMEDIATE PROVEN RESULTS**



# RECOMMENDED WITH **ALL CALM**™









# NATURAL FINISH PRESSED FOUNDATION

Forget you're wearing foundation with Natural Finish Pressed Foundation SPF 20. A lightweight, hydrating, and protective formula that reveals your smoother, radiant complexion.

# MINERAL CORRECTOR PALETTE

Instantly correct the look of imperfections. Complete with 5 shades to neutralize red, blue, and yellow tones; this versatile palette provides long lasting, natural-looking coverage, plus SPF 20 defense from UV rays and environmental stressors.

#### SUNFORGETTABLE® BRUSH-ON SUNSCREEN

Beauty begins with protected skin. Sunforgettable® Brush-on Sunscreen offers powerful SPF 50 UVA/UVB defense, alone or over makeup. Broad spectrum SPF and finishing powder in one simple, on-the-go application.

#### **HYDRATI